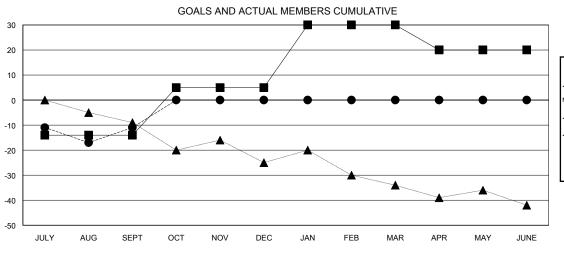

| Members               |                    |                                     |                    |                  |  |  |  |
|-----------------------|--------------------|-------------------------------------|--------------------|------------------|--|--|--|
| RESULTS FOR 2016-2017 |                    |                                     |                    |                  |  |  |  |
| QUARTER               | NEW MEMBER<br>GOAL | CHARTER AND<br>NEW MEMBERS<br>ADDED | DROPPED<br>MEMBERS | NET<br>GAIN/LOSS |  |  |  |
| JULY/AUG/SEPT         | -14                | 23                                  | 34                 | -11              |  |  |  |
| OCT/NOV/DEC           | 19                 | 0                                   | 0                  | 0                |  |  |  |
| JAN/FEB/MAR           | 25                 | 0                                   | 0                  | 0                |  |  |  |
| APR/MAY/JUNE          | -10                | 0                                   | 0                  | 0                |  |  |  |